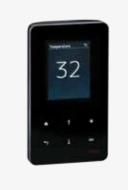

### Explore your options with the T2 controller

The T2 electronic touchpad controller puts powerful planning and control options at your fingertips. With T2, you can pre-program the heating of your sauna up to 23 h a head of time, ensuring your sauna is pre-heated and ready when you are.

Easy-to-use T1 independent touchpad controller.

The integrated control panel of Fonda ST.