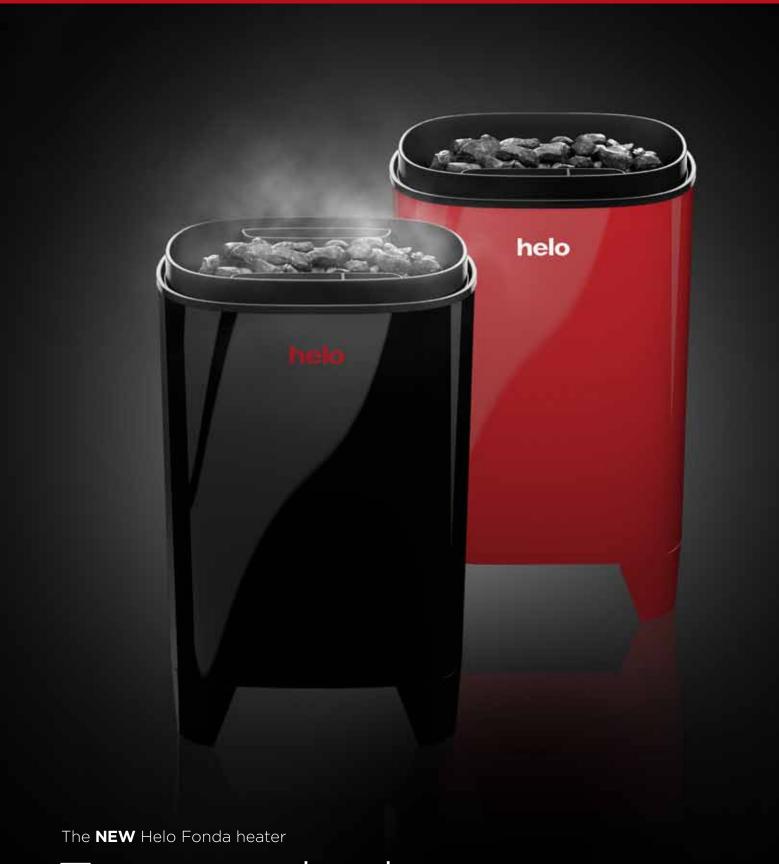

# Fonda—better comfort by design

The Fonda traditional series is a smart option for fans of Finnish sauna. Thanks to its large 20 kg rock compartment and powerful output, Fonda delivers wave after wave of sharp and intense heat to every corner of the room. Choose from two convenient, equally attractive models: Fonda DET\* with programming and control from either the T1 touchpad or the EC50 control panel, or Fonda ST\* with integrated control panel.

#### **Quick facts**

- Wall-mounted or floor-standing\*\*, for saunas 4 13 m<sup>3</sup>.
- Sizes 4.4, 6.6 or 8.0 kW.
- Fonda DET is available in grey or red and Fonda ST in grey only.
- Measurements: 448 x 565 x 364 mm (WxHxD).