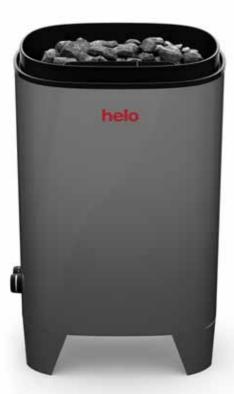

# Fonda—better comfort by design

The Fonda traditional series is a smart option for fans of Finnish sauna. Thanks to its large 20 kg rock compartment and powerful output, Fonda delivers wave after wave of sharp and intense heat to every corner of the room. Choose from two convenient, equally attractive models: Fonda DET\* with programming and control from either the T1 touchpad or the EC50 control panel, or Fonda ST\* with integrated control panel.

#### **Quick facts**

- Wall-mounted or floor-standing\*\*, for saunas 4 13 m<sup>3</sup>.
- Sizes 4.4, 6.6 or 8.0 kW.
- Fonda DET is available in grey or red and Fonda ST in grey only.
- Measurements: 448 x 565 x 364 mm (WxHxD).