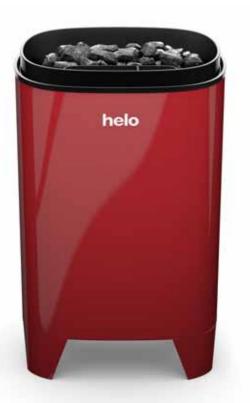

# Fonda—better comfort by design

The Fonda traditional series is a smart option for fans of Finnish sauna. Thanks to its large 20 kg rock compartment and powerful output, Fonda delivers wave after wave of sharp and intense heat to every corner of the room. Choose from two convenient, equally attractive models: Fonda DET\* with programming and control from either the T1 touchpad or the EC50 control panel, or Fonda ST\* with integrated control panel.

#### **Quick facts**

- Wall-mounted or floor-standing\*\*, for saunas 4 13 m<sup>3</sup>.
- Sizes 4.4, 6.6 or 8.0 kW.
- Fonda DET is available in grey or red and Fonda ST in grey only.
- Measurements: 448 x 565 x 364 mm (WxHxD).