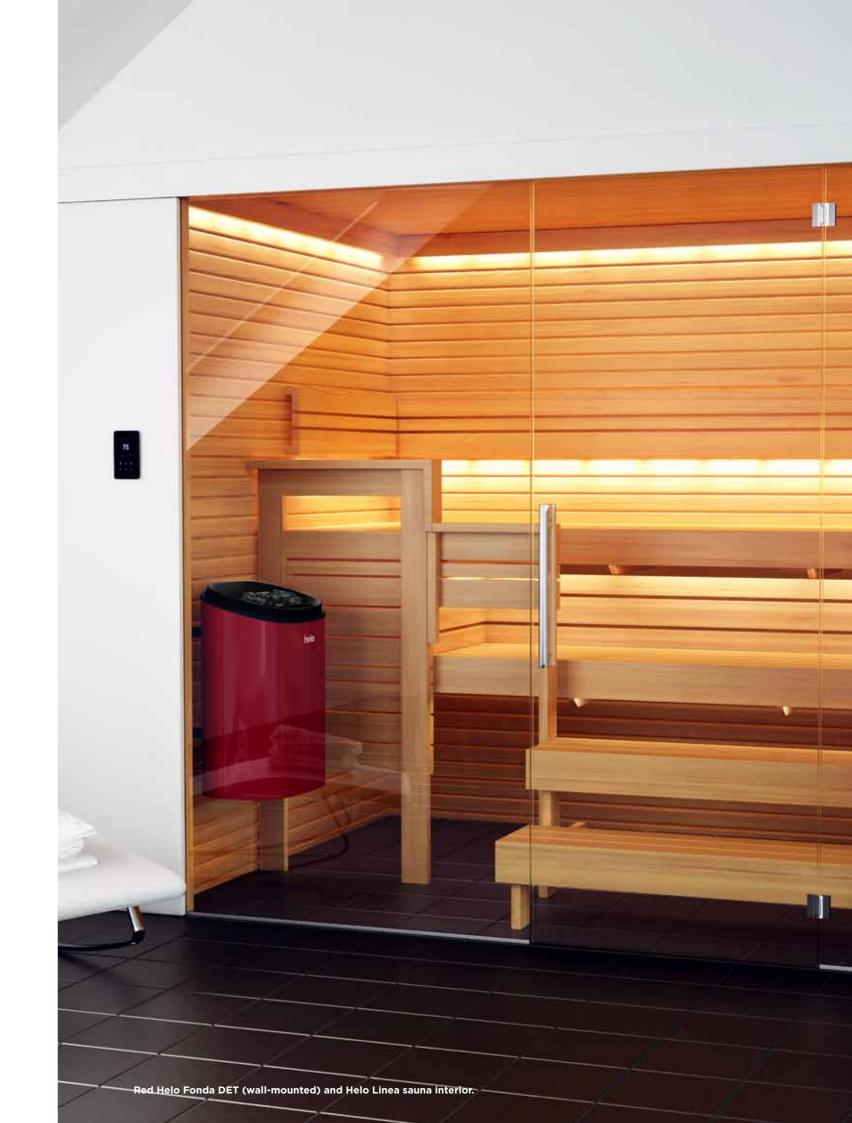

# Fonda—better comfort by design

The Fonda traditional series is a smart option for fans of Finnish sauna. Thanks to its large 20 kg rock compartment and powerful output, Fonda delivers wave after wave of sharp and intense heat to every corner of the room. Choose from two convenient, equally attractive models: Fonda DET\* with programming and control from either the T1 touchpad or the EC50 control panel, or Fonda ST\* with integrated control panel.