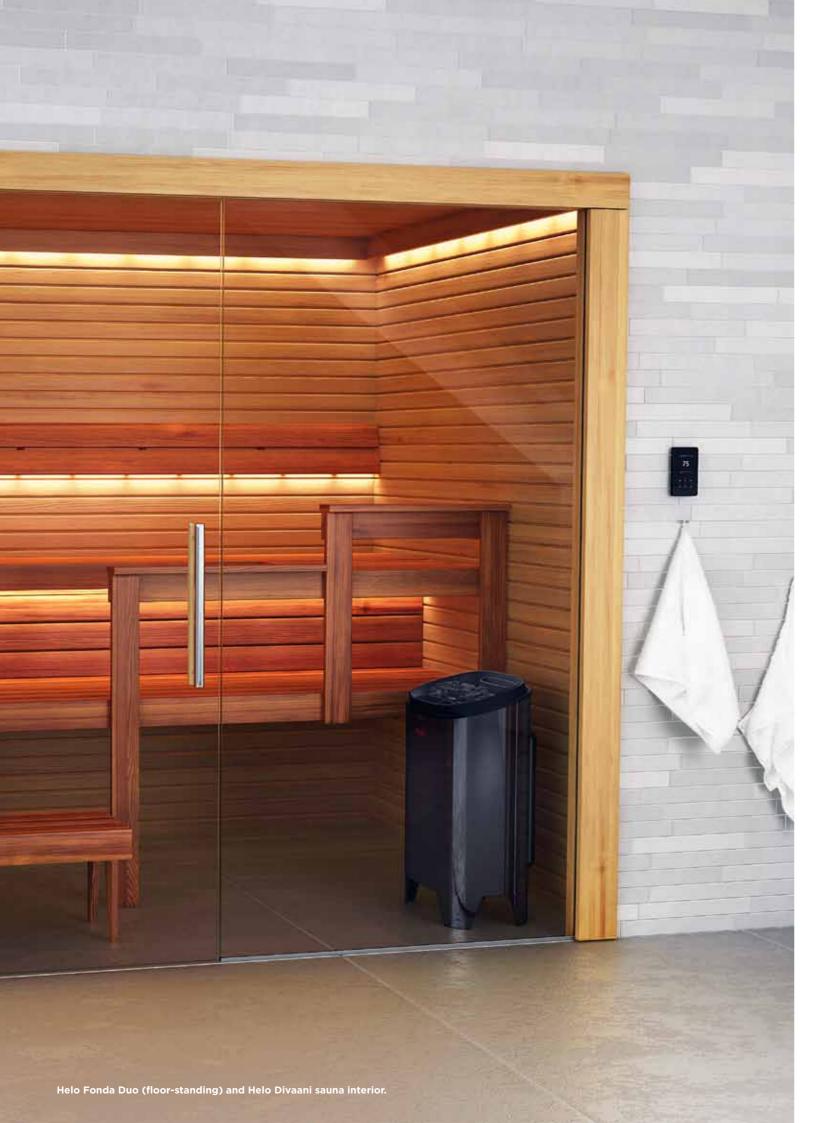

## Surrender to steam with Fonda Duo

Sometimes you prefer the traditional caress of a soothing heat. Other times the gentle cleansing of ultra soft steam. Fonda Duo\* gives you the luxury of choosing either from the same compact, eye-catching unit. As an added treat, you can pamper yourself by infusing steam with aromas that provide a variety of proven healthful effects—simply add a few drops of Helo Natural Essential Oils to the integrated aroma tray.

Floor-standing\*\*