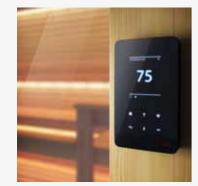

### Explore your options with the T2 controller

The T2 electronic touchpad controller puts powerful planning and control options at your fingertips. With T2, you can pre-program the heating of your sauna up to 23 h a head of time, ensuring your sauna is pre-heated and ready when you are.