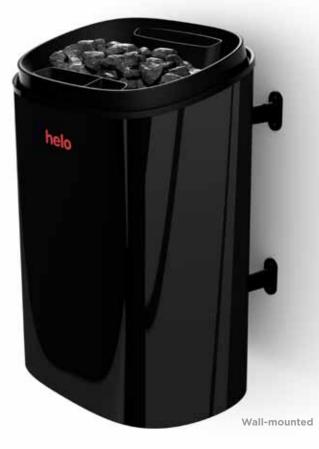

#### **Quick facts**

- Wall-mounted or floor-standing\*\*, for saunas
   4 13 m³. Large 20 kg stone compartment for soft, even heat and steam production.
- 2 kW steam generator and integrated water tank for maximum convenience.
- Supplied with easy to use T2 touchpad controller.
- Available in 4.4, 6.6 or 8.0 kW.
- · Available in black.
- Measurements: 448 x 565 x 364 mm (WxHxD).

Floor-standing\*\*